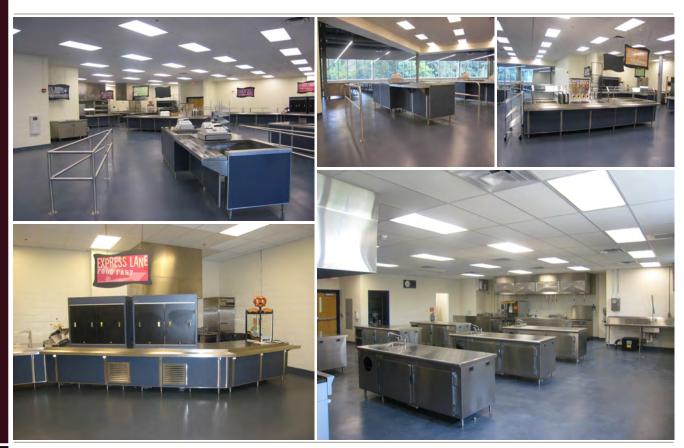

## **UNION COUNTY VO-TECH**

1776 Raritan Road Scotch Plains, New Jersey 07076

A Vocational & Technical School

| Architect: USA Architects |                                           |                                                                                 | Somerville, NJ |              |
|---------------------------|-------------------------------------------|---------------------------------------------------------------------------------|----------------|--------------|
| Engineer:                 | PMK Group, Inc. (Birdsall Services Group) |                                                                                 |                | Cranford, NJ |
| Consultant:               | Raymond/Raymond Associates                |                                                                                 |                | Goshen, NY   |
| Project Type:             |                                           | Student Servery/Cafeteria, Production Kitchen & Culinary Class Rooms Renovation |                |              |
| Student Population:       |                                           | 1,200                                                                           |                |              |
| Square Footages:          |                                           | Servery SF-                                                                     | 3,047          |              |
|                           |                                           | Kitchen SF-                                                                     | 2,318          |              |
|                           |                                           | Dining Area SF-                                                                 | 8,727          |              |
|                           |                                           | Culinary Class SF-                                                              | <u>3,957</u>   |              |
|                           |                                           | Total Food Service SF-                                                          | 18,049         |              |

Food Service Cost: **Completion Date:** 

\$975,000.00 (approx.) October 2007

RAYMOND/RAYMOND ASSOCIATES FOOD SERVICE CONSULTANTS SINCE 1936 51 Greenwich Avenue tel: 845 360 5112

Goshen, NY 10924 email: info@rradesigns.com